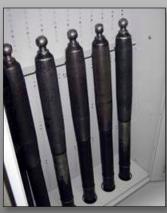

**60mm Mortar Tube Storage** 7 Capacity with specially designed upper and lower supports. Designed for use with 48"H **SWR** 

**81mm Mortar Tube Storage** 5 Capacity with specially designed upper and lower supports Designed for use with 64.5"H **SWR** 