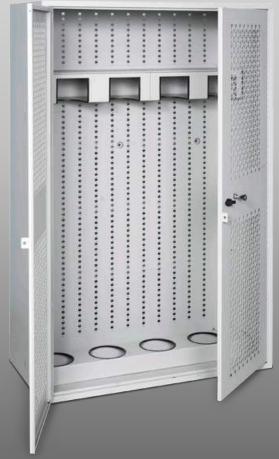

## **Weapon Storage Cabinets**

page 10-11

.50 cal / Mortar / Carl G

page 12

Designed for secure storage of virtually any size Carbine, Rifle, Shotgun, Pistol, Taser etc. Each Cabinet is equipped with an All-Steel, bi-parting, tambour door that comes complete with a tubular lock and keys and will accept an additional pad-lock security bar. Utilizing the Inner security gates, compartments, heavy duty drawers and dozens of components, you can build your own WSC just the way you want it. There is no assembly required- All WSC's are shipped complete and ready to use when they arrive.

72" H (1829mm) WSC shown with 24 Carbines

- in 4 Standard Heights
- The optional WEAPONS BACK PANELS are available in 4 Standard Heights
- Secures weapons of all types (Can accommodate weapons with scopes and accessories)
- All WSC are 36" Wide (914mm) x 22" Deep (559mm)

# Weapon Storage Cabinets \$

Weapon Storage Cabinets are available in 60, 66, 72 & 83" heights. Choose from Hand Gun Compartments, M4/C8 Rifle Drawers, Lockable Storage Drawers & Roll-out Work Shelves to design your own Weapons Cabinet. All components are secured inside the Weapons Cabinets prior to shipping but can be changed with little effort if your requirement changes in the future. All cabinets are complete with a bi-parting steel tambour door with key lock.