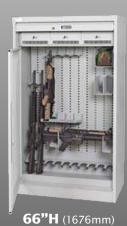

72" H (1829mm) WSC shown with 24 Carbines

- in 4 Standard Heights
- The optional WEAPONS BACK PANELS are available in 4 Standard Heights
- Secures weapons of all types (Can accommodate weapons with scopes and accessories)
- All WSC are 36" Wide (914mm) x 22" Deep (559mm)

**60"H** (1524mm)

**72"H** (1829mm)

# Weapon Storage Cabinets \$

Weapon Storage Cabinets are available in 60, 66, 72 & 83" heights. Choose from Hand Gun Compartments, M4/C8 Rifle Drawers, Lockable Storage Drawers & Roll-out Work Shelves to design your own Weapons Cabinet. All components are secured inside the Weapons Cabinets prior to shipping but can be changed with little effort if your requirement changes in the future. All cabinets are complete with a bi-parting steel tambour door with key lock.