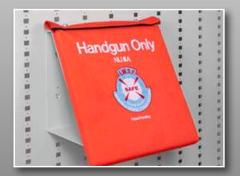

# Discharge Containment Pads

The IWSP ballistic pads are designed to protect yourself, others and property in the case of an UNINTENTIONAL discharge of a firearm. The IWSP ballistic pads promote focus and safety when loading, unloading and confirming when the firearm is "clear". Pads are used at the Range, Armory, Maintenance area's and Tactical Vehicles.

#### Go Bag

Complete with a drop down ballistic pad on the side. Carry your pistol, holster and accessories along with your safe pad. Rated to .45 cal

Handgun Only Pad - with stand

Easily transportable from Home or Armory to Range. UL 3 Rated for up to .45 ACP