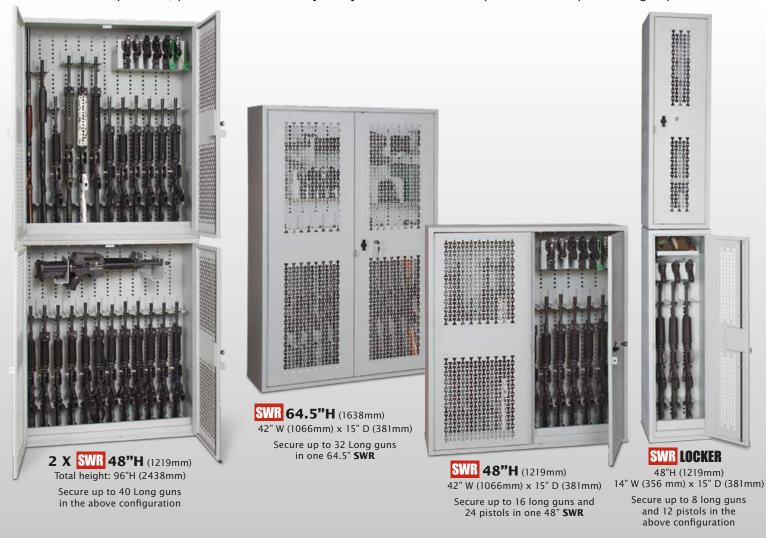

## SWR

## **Secure Storage of:**

- Pistols & Revolvers
- Carbines & Bullpups
- Rifles
- Shotguns
- Machine Guns
- Spare Barrels
- Bolt assemblies
- •Gas Guns
- Grenade Launchers
- •.50 Cal M2
- Mortars
- Carl Gustav
- Training Weapons
- Bayonets/Knives
- Radios
- Helmets & Gear
- Ammo boxes & Mags
- NVG's & Optics
- Handcuffs

# Stackable Weapon Racks \$

**SWR**'s with swing gates are designed to stand alone, bolted or stacked, side by side or back to back. All racks and lockers have built in carry handles, cable eyelets and IWSP panel that accepts all components. To view the full list of components, please visit **www.ddp-iwsp.com** or call our experienced weapon storage specialists.