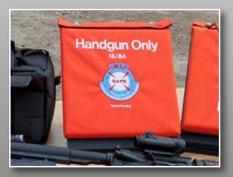

#### Go Bag

Complete with a drop down ballistic pad on the side. Carry your pistol, holster and accessories along with your safe pad. Rated to .45 cal

Handgun Only Pad - with stand

Easily transportable from Home or Armory to Range. UL 3 Rated for up to .45 ACP