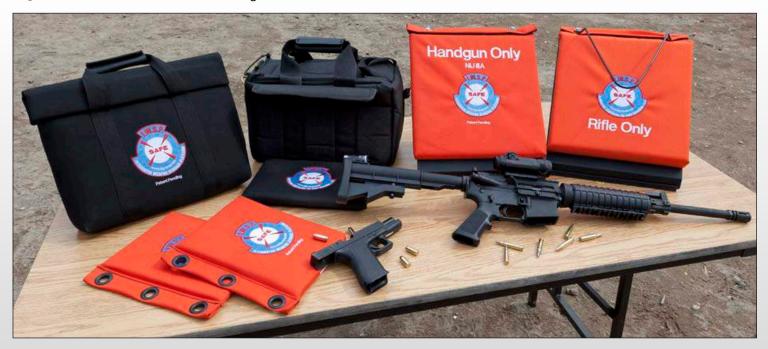

# Discharge Containment Pads

The IWSP ballistic pads are designed to protect yourself, others and property in the case of an UNINTENTIONAL discharge of a firearm. The IWSP ballistic pads promote focus and safety when loading, unloading and confirming when the firearm is "clear". Pads are used at the Range, Armory, Maintenance area's and Tactical Vehicles.

NIJ level IIIA rated. Patents Pending.

#### **Academy Pad**

Transportable pad designed to be stored in a 3 ring binder Shown using a Glock 22, .40 cal. Rated to .45 cal

Rifle Only Pad - with stand

Ideal for "clearing" outside of tactical vehicles. Shown using a .308 cal Sniper Rifle. Rated to .308 cal

#### Go Bag

Complete with a drop down ballistic pad on the side. Carry your pistol, holster and accessories along with your safe pad. Rated to .45 cal

Handgun Only Pad - with stand

Easily transportable from Home or Armory to Range. UL 3 Rated for up to .45 ACP

Rifle Only Pad - with stand

Easily transportable from Armory to Range. Shown using a .223 cal - AR15 Carbine platform. Rated to .308 cal

**Ballistic Pad Holder** 

Optional pad holder for IWSP Weapon Storage Systems. Can be mounted on EWR, SWR, BWR, WSC or Weapons Cart.