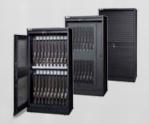

## **Weapon Storage Cabinets**

page 10-11

.50 cal / Mortar / Carl G

page 12

# Weapon Storage Cabinets \$

Weapon Storage Cabinets are available in 60, 66, 72 & 83" heights. Choose from Hand Gun Compartments, M4/C8 Rifle Drawers, Lockable Storage Drawers & Roll-out Work Shelves to design your own Weapons Cabinet. All components are secured inside the Weapons Cabinets prior to shipping but can be changed with little effort if your requirement changes in the future. All cabinets are complete with a bi-parting steel tambour door with key lock.