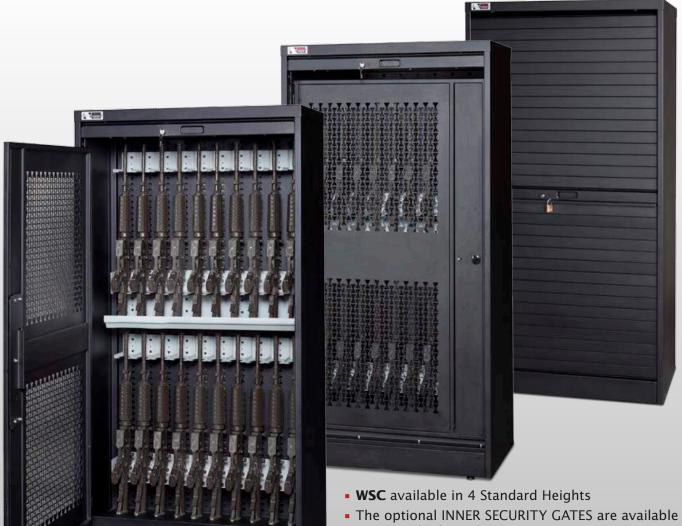

## **Weapon Storage Cabinets**

page 10-11

.50 cal / Mortar / Carl G

page 12

Designed for secure storage of virtually any size Carbine, Rifle, Shotgun, Pistol, Taser etc. Each Cabinet is equipped with an All-Steel, bi-parting, tambour door that comes complete with a tubular lock and keys and will accept an additional pad-lock security bar. Utilizing the Inner security gates, compartments, heavy duty drawers and dozens of components, you can build your own WSC just the way you want it. There is no assembly required- All WSC's are shipped complete and ready to use when they arrive.

72" H (1829mm) WSC shown with 24 Carbines

- in 4 Standard Heights
- The optional WEAPONS BACK PANELS are available in 4 Standard Heights
- Secures weapons of all types (Can accommodate weapons with scopes and accessories)
- All WSC are 36" Wide (914mm) x 22" Deep (559mm)

# Weapon Storage Cabinets \$

Weapon Storage Cabinets are available in 60, 66, 72 & 83" heights. Choose from Hand Gun Compartments, M4/C8 Rifle Drawers, Lockable Storage Drawers & Roll-out Work Shelves to design your own Weapons Cabinet. All components are secured inside the Weapons Cabinets prior to shipping but can be changed with little effort if your requirement changes in the future. All cabinets are complete with a bi-parting steel tambour door with key lock.