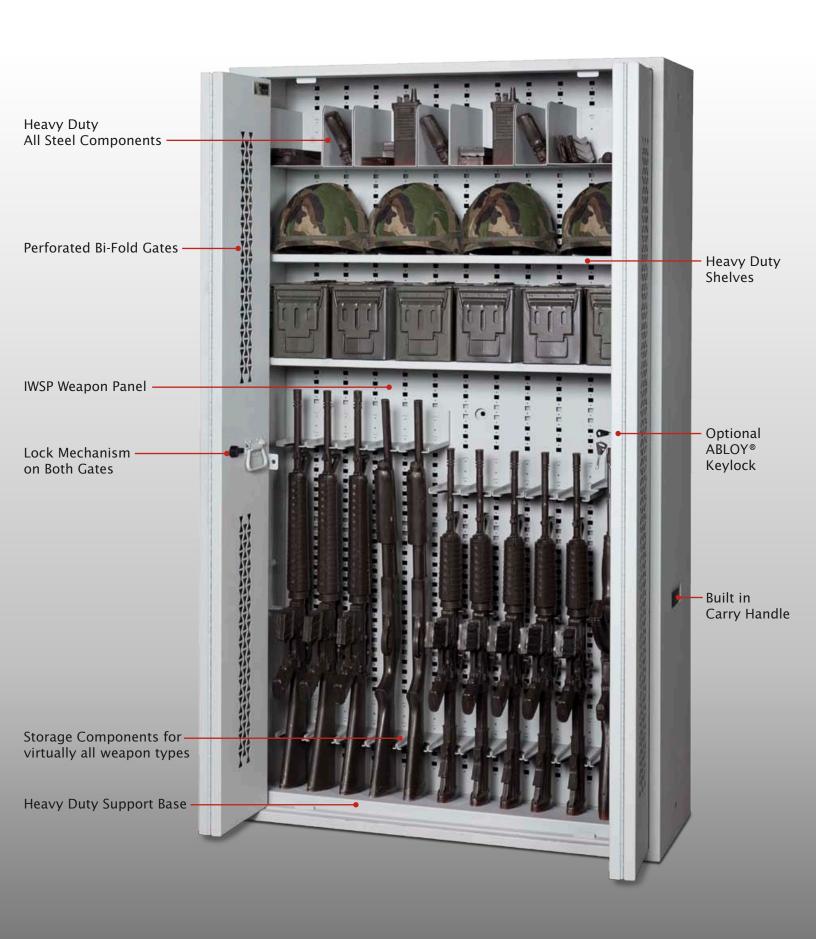

# Bi-Fold Gate Weapon Racks **E**

Our Bi-Fold Gate Weapon Racks have all the same great features as our swing gate rack but we have added space saving Bi-Fold Gates. When aisle space and mobility are a problem, the new Bi-Fold gates save you more than 31% in floor space.

#### **BWR** Features included:

- Stackable
- Adjustable Butt stop
- Accepts all IWSP components
- ■Perforated Security Gates
- ■Built in Carry Handles

- All Steel Welded Frames Built to last
- Space Saving Bi-Fold Security Gates
- Bolt to floor Bolt side to side Bolt back to back