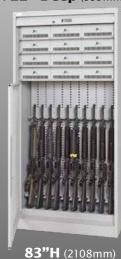

# Weapon Storage Cabinets \$

Weapon Storage Cabinets are available in 60, 66, 72 & 83" heights. Choose from Hand Gun Compartments, M4/C8 Rifle Drawers, Lockable Storage Drawers & Roll-out Work Shelves to design your own Weapons Cabinet. All components are secured inside the Weapons Cabinets prior to shipping but can be changed with little effort if your requirement changes in the future. All cabinets are complete with a bi-parting steel tambour door with key lock.

83"high (2108mm) WSC shown with 24 Carbines in up top and 5 Carbines in the bottom Rifle Drawer (29 Carbines total)

83" high (2108mm) WSC shown with 27 Secure storage compartments, lockable storage drawer,5 capacity carbine drawer and a roll-out work surface