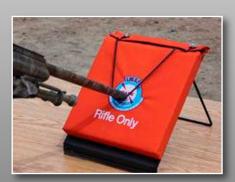

#### **Academy Pad**

Transportable pad designed to be stored in a 3 ring binder Shown using a Glock 22, .40 cal. Rated to .45 cal

Rifle Only Pad - with stand

Ideal for "clearing" outside of tactical vehicles. Shown using a .308 cal Sniper Rifle. Rated to .308 cal

Rifle Only Pad - with stand

Easily transportable from Armory to Range. Shown using a .223 cal - AR15 Carbine platform. Rated to .308 cal

**Ballistic Pad Holder** 

Optional pad holder for IWSP Weapon Storage Systems. Can be mounted on EWR, SWR, BWR, WSC or Weapons Cart.