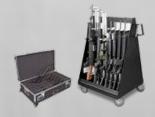

# Mobile Weapons Cart & Cases **E**

#### **Mobile Weapon Cart**

The Mobile Weapon Cart has a capacity of up to 20 long guns. Customize both sides of your weapon cart any way you want to and secure virtually any weapon for transport. Complete with 4 heavy duty casters, steering handles, IWSP panels on both sides and designed to go through most doorways easily. Change your Weapon Cart configuration any time you want by using any of the IWSP components.

#### **Mobile Pistol Case**

- 12 Handgun Capacity
- 13.25"W (336mm) x 25.75"L ( 654mm) x 9.75"H (247mm)
- Adjustable Dividers
- Heavy-Duty Transit Wheels
- Collapsible Extension Handle
- Pad-Lockable
- High Density Polyethylene construction with steel reinforced corners and edges