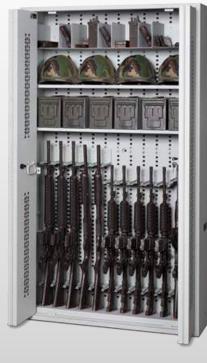

Designed for secure storage of virtually any size Carbine, Rifle, Shotgun, Pistol, Taser etc. Each Cabinet is equipped with an All-Steel, bi-parting, tambour door that comes complete with a tubular lock and keys and will accept an additional pad-lock security bar. Utilizing the Inner security gates, compartments, heavy duty drawers and dozens of components, you can build your own WSC just the way you want it. There is no assembly required- All WSC's are shipped complete and ready to use when they arrive.

72" H (1829mm) WSC shown with 24 Carbines

- in 4 Standard Heights
- The optional WEAPONS BACK PANELS are available in 4 Standard Heights
- Secures weapons of all types (Can accommodate weapons with scopes and accessories)
- All WSC are 36" Wide (914mm) x 22" Deep (559mm)

# Weapon Storage Cabinets \$

Weapon Storage Cabinets are available in 60, 66, 72 & 83" heights. Choose from Hand Gun Compartments, M4/C8 Rifle Drawers, Lockable Storage Drawers & Roll-out Work Shelves to design your own Weapons Cabinet. All components are secured inside the Weapons Cabinets prior to shipping but can be changed with little effort if your requirement changes in the future. All cabinets are complete with a bi-parting steel tambour door with key lock.

83"high (2108mm) WSC shown with 24 Carbines in up top and 5 Carbines in the bottom Rifle Drawer (29 Carbines total)

83" high (2108mm) WSC shown with 27 Secure storage compartments, lockable storage drawer,5 capacity carbine drawer and a roll-out work surface