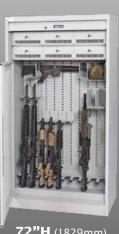

72" H (1829mm) WSC shown with 24 Carbines

- in 4 Standard Heights
- The optional WEAPONS BACK PANELS are available in 4 Standard Heights
- Secures weapons of all types (Can accommodate weapons with scopes and accessories)
- All WSC are 36" Wide (914mm) x 22" Deep (559mm)

**60"H** (1524mm)

**72"H** (1829mm)

# Weapon Storage Cabinets \$

Weapon Storage Cabinets are available in 60, 66, 72 & 83" heights. Choose from Hand Gun Compartments, M4/C8 Rifle Drawers, Lockable Storage Drawers & Roll-out Work Shelves to design your own Weapons Cabinet. All components are secured inside the Weapons Cabinets prior to shipping but can be changed with little effort if your requirement changes in the future. All cabinets are complete with a bi-parting steel tambour door with key lock.