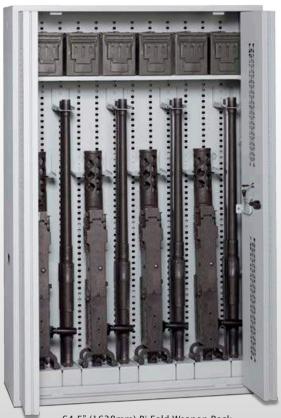

# <u> 50 cal / Mortar / Carl G</u>

64.5" (1638mm) Bi Fold Weapon Rack securing 4 X M2 Receivers & 8 X M2 Barrels

4 Receivers and 8 Barrels
Designed for Armory, Mobile & Shipboard requirements

54"H (1371mm) x 55"W (1397mm) x 12"D (330mm)