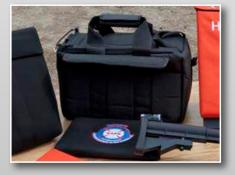

#### Go Bag

Complete with a drop down ballistic pad on the side. Carry your pistol, holster and accessories along with your safe pad. Rated to .45 cal

Handgun Only Pad - with stand

Easily transportable from Home or Armory to Range. UL 3 Rated for up to .45 ACP