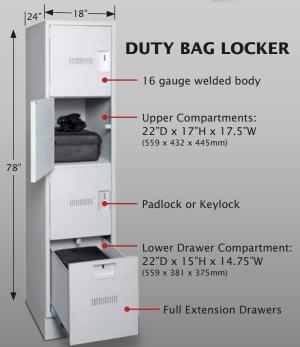

# **LOCKERS (Constable/Military/Duty)**

Newly designed IWSP lockers can incorporate our IWSP weapons panel and allow for unlimited options inside your locker. Choose from dozens of interior options like shelves, storage boxes, pistol boxes, rifle & shot gun storage, Taser pacs, handcuff storage and many others. Contact us at **info@ddp-iwsp.com** and we will be happy to help you with your design.

#### **Build to suit with options such as:**

- Vented doorsPadlock or keylockShelvesHanger bar
- Inner Components panel Inner lockable compartments
- Adjustable Weapon Components
- Adjustable storage components for: Pistols, Tasers, Cuffs, Batons, Holsters, Laptops and much more