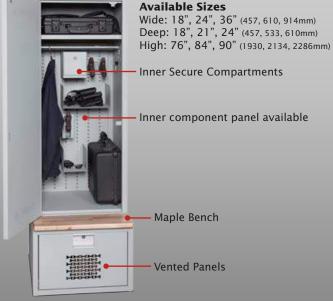

# **LOCKERS (Constable/Military/Duty)**

Newly designed IWSP lockers can incorporate our IWSP weapons panel and allow for unlimited options inside your locker. Choose from dozens of interior options like shelves, storage boxes, pistol boxes, rifle & shot gun storage, Taser pacs, handcuff storage and many others. Contact us at **info@ddp-iwsp.com** and we will be happy to help you with your design.

Other sizes available on request **Standard Finish:** Grey Santex

#### **Build to suit with options such as:**

- Vented doorsPadlock or keylockShelvesHanger bar
- Inner Components panel Inner lockable compartments
- Adjustable Weapon Components
- Adjustable storage components for: Pistols, Tasers, Cuffs, Batons, Holsters, Laptops and much more