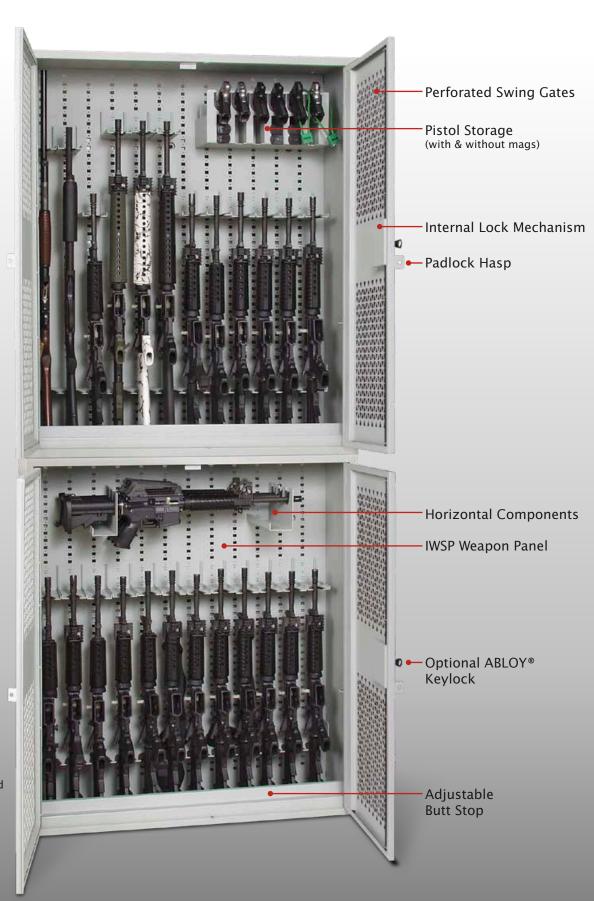

# Stackable Weapon Racks \$

**SWR**'s with swing gates are designed to stand alone, bolted or stacked, side by side or back to back. All racks and lockers have built in carry handles, cable eyelets and IWSP panel that accepts all components. To view the full list of components, please visit **www.ddp-iwsp.com** or call our experienced weapon storage specialists.

#### **BWR** Features included:

- Stackable
- Adjustable Butt stop
- Accepts all IWSP components
- ■Perforated Security Gates
- ■Built in Carry Handles

- All Steel Welded Frames Built to last
- Space Saving Bi-Fold Security Gates
- Bolt to floor Bolt side to side Bolt back to back