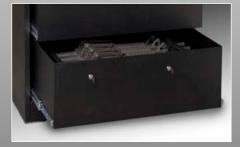

83"high (2108mm) WSC shown with 24 Carbines in up top and 5 Carbines in the bottom Rifle Drawer (29 Carbines total)

83" high (2108mm) WSC shown with 27 Secure storage compartments, lockable storage drawer,5 capacity carbine drawer and a roll-out work surface

#### Storage Drawer with Lockable lid

- Abloy lockable hinged lid
- 2 HD spring hinges
- 100 lb capacity

Rifle Drawer for M4/C8 Rifles (5 capacity)

- 2 Abloy key locks
- Heavy gauge lock down bar
- Rifle stock and barrel rest