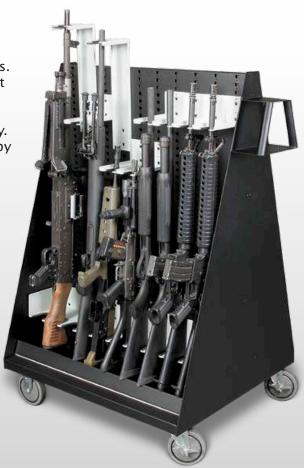

#### **Mobile Weapon Cart**

The Mobile Weapon Cart has a capacity of up to 20 long guns. Customize both sides of your weapon cart any way you want to and secure virtually any weapon for transport. Complete with 4 heavy duty casters, steering handles, IWSP panels on both sides and designed to go through most doorways easily. Change your Weapon Cart configuration any time you want by using any of the IWSP components.

Available in Black Santex only

**49.5"H** (1257mm) x **34.25"W** (869mm) x **26.75"D** (680mm)

**Velcro Pass Through Bracket** to secure weapons during transport