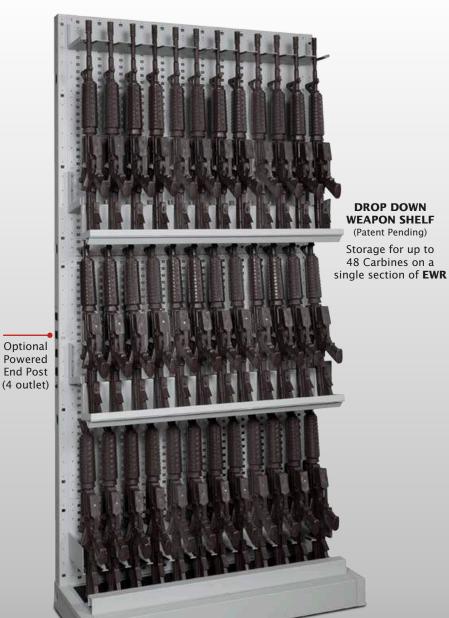

# Expandable Weapon Racks **E**

**EWR** is designed to be the most modular and versatile storage system that will accommodate virtually any weapon. Used in secure areas such as armories or vaults and on a large or small scale. This unique system is available in heights of 50"H (1270mm) up to 118"H (2997mm) as standard, with two standard widths 34" (864mm) & 40" (1016mm). Choose from SINGLE sided or DOUBLE sided racks and sections to develop and design your own system. For the complete list of components, visit our website: www.ddp-iwsp.com

**EWR** DOUBLE SIDED SECTIONS Available in all four heights

Single sided wall units save a large amount of floor space and give you the flexibility to re-configure or add-on immediately.

Can be installed on space saving mobile systems