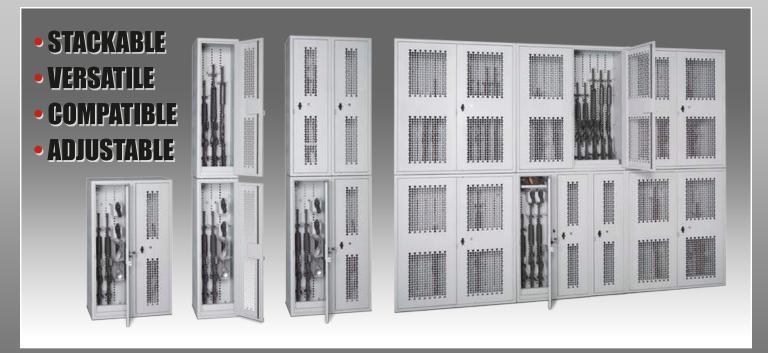

#### **Ultimate FLEXIBILITY**

Store any combination of weapon types in the IWSP system. No need to separate your weapons for storage in the same rack, cabinet or panel system. If your weapon inventory changes, simply ACCOMMODATE the change in minutes with your system components. If your inventory increases, simply ADD on to your existing system in a matter of minutes.

#### **Space Efficient**

No other system offers such high-density storage of all different types of firearms in such a small floor space. All IWSP Systems can be used on mobile carriage systems for even higher space efficiency.

#### **Interchangeable Components**

All IWSP components are interchangeable with whatever system you choose. Components are easy to remove and install for all our weapon storage systems.