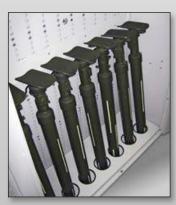

**60mm Mortar Tube Storage** 7 Capacity with specially designed upper and lower supports. Designed for use with 48"H **SWR** 

**81mm Mortar Tube Storage** 5 Capacity with specially designed upper and lower supports Designed for use with 64.5"H **SWR** 