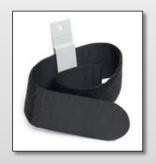

Available in Black Santex only

**49.5"H** (1257mm) x **34.25"W** (869mm) x **26.75"D** (680mm)

**Velcro Pass Through Bracket** to secure weapons during transport