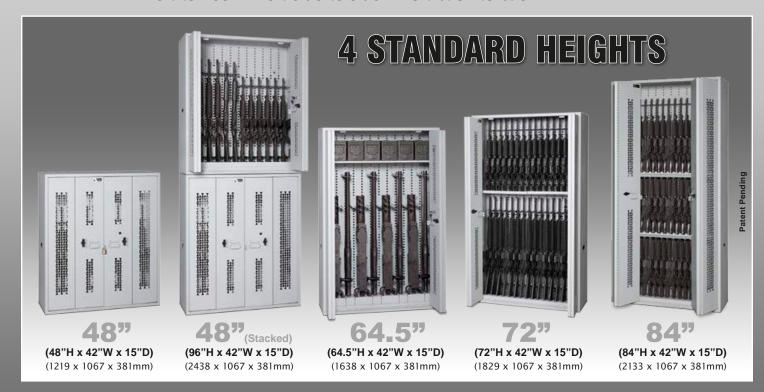

# Expandable Weapon Racks **E**

**EWR** is designed to be the most modular and versatile storage system that will accommodate virtually any weapon. Used in secure areas such as armories or vaults and on a large or small scale. This unique system is available in heights of 50"H (1270mm) up to 118"H (2997mm) as standard, with two standard widths 34" (864mm) & 40" (1016mm). Choose from SINGLE sided or DOUBLE sided racks and sections to develop and design your own system. For the complete list of components, visit our website: www.ddp-iwsp.com

72" H (1829mm) WSC shown with 24 Carbines

- in 4 Standard Heights
- The optional WEAPONS BACK PANELS are available in 4 Standard Heights
- Secures weapons of all types (Can accommodate weapons with scopes and accessories)
- All WSC are 36" Wide (914mm) x 22" Deep (559mm)

# Weapon Storage Cabinets \$

Weapon Storage Cabinets are available in 60, 66, 72 & 83" heights. Choose from Hand Gun Compartments, M4/C8 Rifle Drawers, Lockable Storage Drawers & Roll-out Work Shelves to design your own Weapons Cabinet. All components are secured inside the Weapons Cabinets prior to shipping but can be changed with little effort if your requirement changes in the future. All cabinets are complete with a bi-parting steel tambour door with key lock.