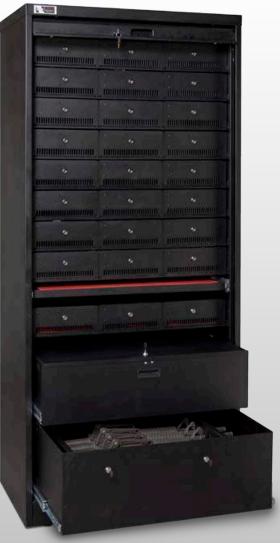

# Weapon Storage Cabinets \$

Weapon Storage Cabinets are available in 60, 66, 72 & 83" heights. Choose from Hand Gun Compartments, M4/C8 Rifle Drawers, Lockable Storage Drawers & Roll-out Work Shelves to design your own Weapons Cabinet. All components are secured inside the Weapons Cabinets prior to shipping but can be changed with little effort if your requirement changes in the future. All cabinets are complete with a bi-parting steel tambour door with key lock.

#### **3 Compartment Hand Gun Insert**

- 3 point lock mechanism
- 3 Abloy key locks (2 keys per lock)
- Internal rubber matting in each compartment

#### Storage Drawer with Lockable lid

- Abloy lockable hinged lid
- 2 HD spring hinges
- 100 lb capacity

Rifle Drawer for M4/C8 Rifles (5 capacity)

- 2 Abloy key locks
- Heavy gauge lock down bar
- Rifle stock and barrel rest