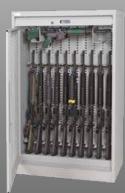

# Stackable Weapon Racks \$

## SWR

# Stackable Weapon Racks \$

**SWR**'s with swing gates are designed to stand alone, bolted or stacked, side by side or back to back. All racks and lockers have built in carry handles, cable eyelets and IWSP panel that accepts all components. To view the full list of components, please visit **www.ddp-iwsp.com** or call our experienced weapon storage specialists.