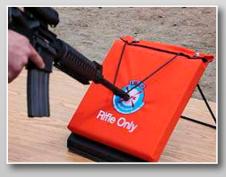

# Discharge Containment Pads

The IWSP ballistic pads are designed to protect yourself, others and property in the case of an UNINTENTIONAL discharge of a firearm. The IWSP ballistic pads promote focus and safety when loading, unloading and confirming when the firearm is "clear". Pads are used at the Range, Armory, Maintenance area's and Tactical Vehicles.

Rifle Only Pad - with stand

Easily transportable from Armory to Range. Shown using a .223 cal - AR15 Carbine platform. Rated to .308 cal

**Ballistic Pad Holder** 

Optional pad holder for IWSP Weapon Storage Systems. Can be mounted on EWR, SWR, BWR, WSC or Weapons Cart.