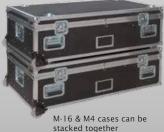

# Note: M-4 Case has additional storage compartment

## Mobile M16/C7/870 Case and M4/C8/MP5 Case

- 6 Capacity
- 23"W (584mm) x 42"L (1066mm) x 13"H (330mm)
- Individual Interior Compartments
- Heavy Duty Transit Wheels
- 4 Recessed Carry Handles
- Pad-Lockable
- Stackable
- High Density Polyethylene construction with steel reinforced corners and edges