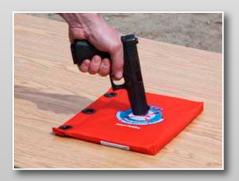

#### **Academy Pad**

Transportable pad designed to be stored in a 3 ring binder Shown using a Glock 22, .40 cal. Rated to .45 cal

Rifle Only Pad - with stand

Ideal for "clearing" outside of tactical vehicles. Shown using a .308 cal Sniper Rifle. Rated to .308 cal