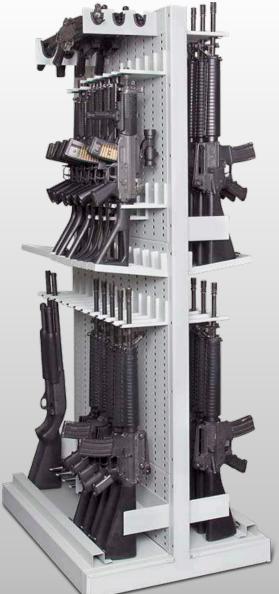

# Expandable Weapon Racks **E**

**EWR** is designed to be the most modular and versatile storage system that will accommodate virtually any weapon. Used in secure areas such as armories or vaults and on a large or small scale. This unique system is available in heights of 50"H (1270mm) up to 118"H (2997mm) as standard, with two standard widths 34" (864mm) & 40" (1016mm). Choose from SINGLE sided or DOUBLE sided racks and sections to develop and design your own system. For the complete list of components, visit our website: www.ddp-iwsp.com

**EWR** DOUBLE SIDED SECTIONS Available in all four heights

Single sided wall units save a large amount of floor space and give you the flexibility to re-configure or add-on immediately.

Can be installed on space saving mobile systems