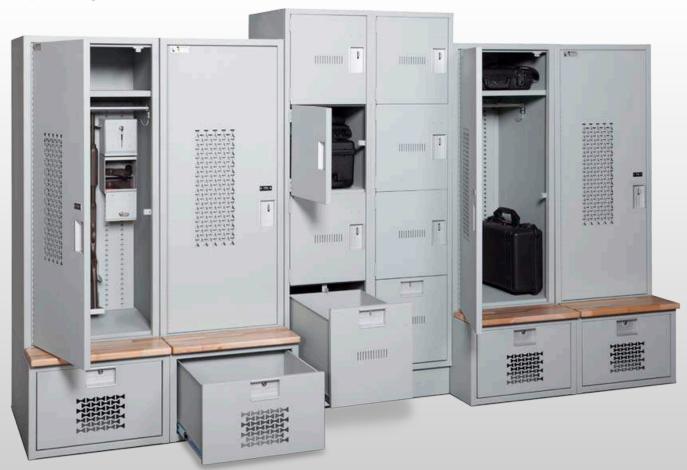

# **LOCKERS (Constable/Military/Duty)**

Newly designed IWSP lockers can incorporate our IWSP weapons panel and allow for unlimited options inside your locker. Choose from dozens of interior options like shelves, storage boxes, pistol boxes, rifle & shot gun storage, Taser pacs, handcuff storage and many others. Contact us at **info@ddp-iwsp.com** and we will be happy to help you with your design.

Other sizes available on request **Standard Finish:** Grey Santex

## Constable/Military Lockers

#### **Build to suit with options such as:**

- Vented doorsPadlock or keylockShelvesHanger bar
- Inner Components panel Inner lockable compartments
- Adjustable Weapon Components
- Adjustable storage components for: Pistols, Tasers, Cuffs, Batons, Holsters, Laptops and much more