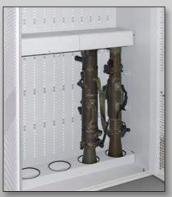

# <u> 50 cal / Mortar / Carl G</u>

64.5" (1638mm) Bi Fold Weapon Rack securing 4 X M2 Receivers & 8 X M2 Barrels

4 Receivers and 8 Barrels
Designed for Armory, Mobile & Shipboard requirements

54"H (1371mm) x 55"W (1397mm) x 12"D (330mm)

### Carl Gustav Secure Weapons Cabinet

Specially designed to store Carl Gustav M2/M3 Weapons.

- 4 Capacity
- Pad Lockable outer Gates with Abloy Keylock
- Pad Lockable Cannon Saddle (2 capacity)
- 64.5"H (1638mm) x 42"W (1066mm)
   x 21"D (533mm)