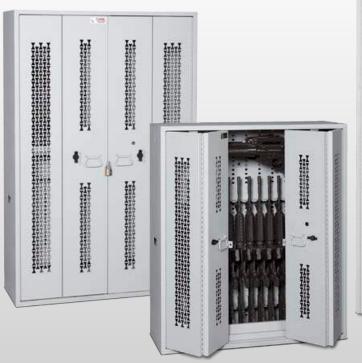

# Stackable Weapon Racks \$

**SWR**'s with swing gates are designed to stand alone, bolted or stacked, side by side or back to back. All racks and lockers have built in carry handles, cable eyelets and IWSP panel that accepts all components. To view the full list of components, please visit **www.ddp-iwsp.com** or call our experienced weapon storage specialists.

# Bi-Fold Gate Weapon Racks **E**

Our Bi-Fold Gate Weapon Racks have all the same great features as our swing gate rack but we have added space saving Bi-Fold Gates. When aisle space and mobility are a problem, the new Bi-Fold gates save you more than 31% in floor space.

#### **BWR** Features included:

- Stackable
- Adjustable Butt stop
- Accepts all IWSP components
- ■Perforated Security Gates
- ■Built in Carry Handles

- All Steel Welded Frames Built to last
- Space Saving Bi-Fold Security Gates
- Bolt to floor Bolt side to side Bolt back to back