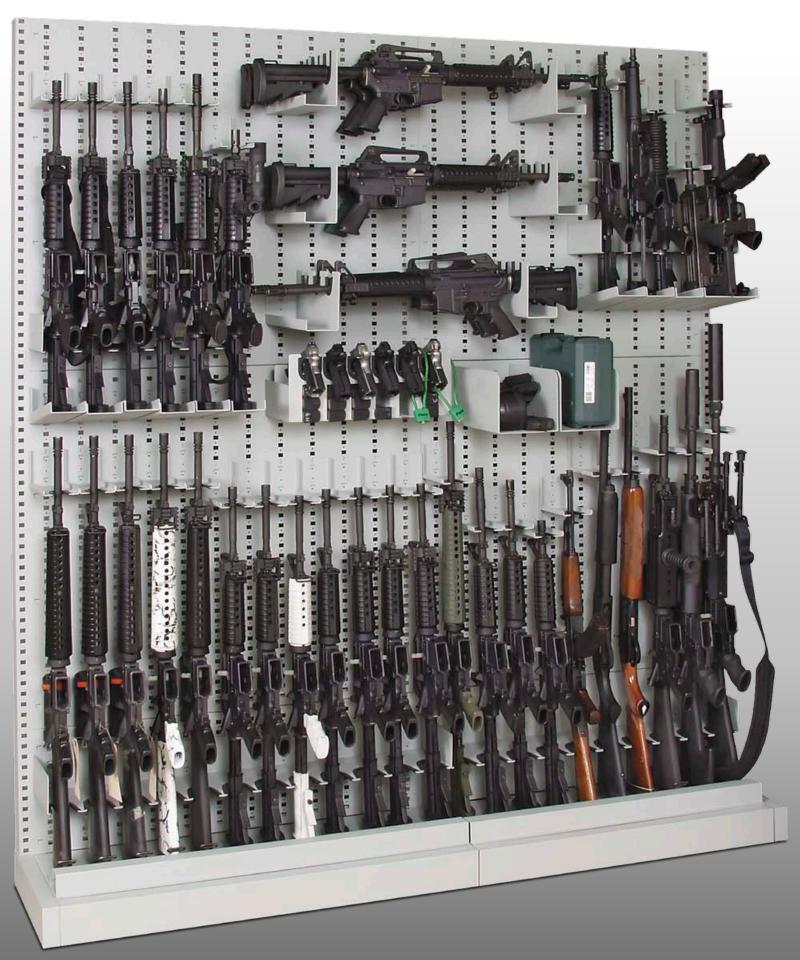

# Expandable Weapon Racks **E**

**EWR** is designed to be the most modular and versatile storage system that will accommodate virtually any weapon. Used in secure areas such as armories or vaults and on a large or small scale. This unique system is available in heights of 50"H (1270mm) up to 118"H (2997mm) as standard, with two standard widths 34" (864mm) & 40" (1016mm). Choose from SINGLE sided or DOUBLE sided racks and sections to develop and design your own system. For the complete list of components, visit our website: www.ddp-iwsp.com

**EWR** DOUBLE SIDED SECTIONS Available in all four heights

Single sided wall units save a large amount of floor space and give you the flexibility to re-configure or add-on immediately.

Can be installed on space saving mobile systems