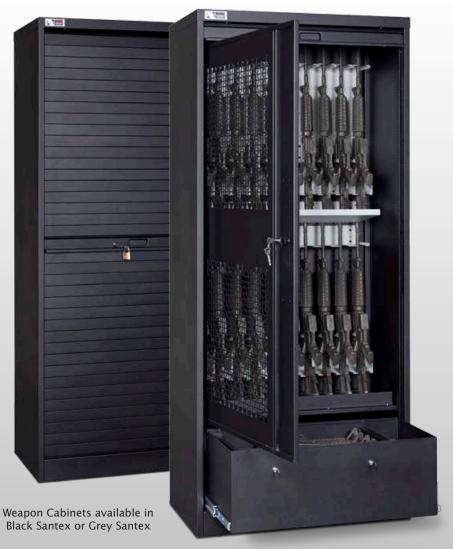

Designed for secure storage of virtually any size Carbine, Rifle, Shotgun, Pistol, Taser etc. Each Cabinet is equipped with an All-Steel, bi-parting, tambour door that comes complete with a tubular lock and keys and will accept an additional pad-lock security bar. Utilizing the Inner security gates, compartments, heavy duty drawers and dozens of components, you can build your own WSC just the way you want it. There is no assembly required- All WSC's are shipped complete and ready to use when they arrive.

# Weapon Storage Cabinets \$

Weapon Storage Cabinets are available in 60, 66, 72 & 83" heights. Choose from Hand Gun Compartments, M4/C8 Rifle Drawers, Lockable Storage Drawers & Roll-out Work Shelves to design your own Weapons Cabinet. All components are secured inside the Weapons Cabinets prior to shipping but can be changed with little effort if your requirement changes in the future. All cabinets are complete with a bi-parting steel tambour door with key lock.