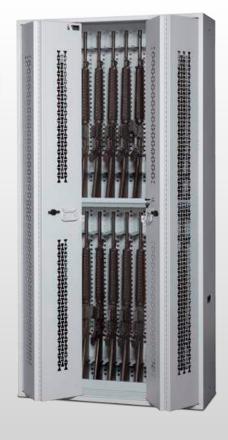

# Stackable Weapon Racks \$

**SWR**'s with swing gates are designed to stand alone, bolted or stacked, side by side or back to back. All racks and lockers have built in carry handles, cable eyelets and IWSP panel that accepts all components. To view the full list of components, please visit **www.ddp-iwsp.com** or call our experienced weapon storage specialists.

# Bi-Fold Gate Weapon Racks **E**

Our Bi-Fold Gate Weapon Racks have all the same great features as our swing gate rack but we have added space saving Bi-Fold Gates. When aisle space and mobility are a problem, the new Bi-Fold gates save you more than 31% in floor space.

#### **BWR** Features included:

- Stackable
- Adjustable Butt stop
- Accepts all IWSP components
- ■Perforated Security Gates
- ■Built in Carry Handles

- All Steel Welded Frames Built to last
- Space Saving Bi-Fold Security Gates
- Bolt to floor Bolt side to side Bolt back to back