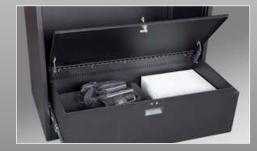

Designed for secure storage of virtually any size Carbine, Rifle, Shotgun, Pistol, Taser etc. Each Cabinet is equipped with an All-Steel, bi-parting, tambour door that comes complete with a tubular lock and keys and will accept an additional pad-lock security bar. Utilizing the Inner security gates, compartments, heavy duty drawers and dozens of components, you can build your own WSC just the way you want it. There is no assembly required- All WSC's are shipped complete and ready to use when they arrive.

72" H (1829mm) WSC shown with 24 Carbines

- in 4 Standard Heights
- The optional WEAPONS BACK PANELS are available in 4 Standard Heights
- Secures weapons of all types (Can accommodate weapons with scopes and accessories)
- All WSC are 36" Wide (914mm) x 22" Deep (559mm)