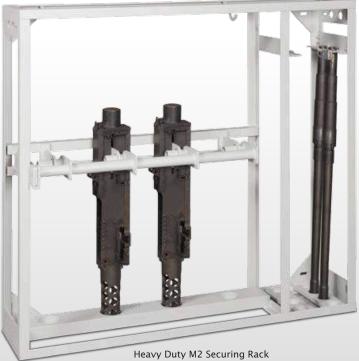

### Carl Gustav Secure Weapons Cabinet

Specially designed to store Carl Gustav M2/M3 Weapons.

- 4 Capacity
- Pad Lockable outer Gates with Abloy Keylock
- Pad Lockable Cannon Saddle (2 capacity)
- 64.5"H (1638mm) x 42"W (1066mm)
   x 21"D (533mm)