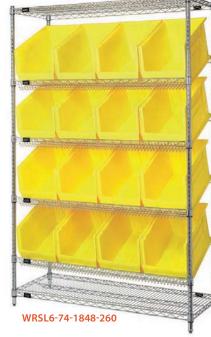

24" x 48"

|                                                                                                                                                                        |                                                                                                                                                                                |                   | STATIONARY        | (           | MOBILE             |             |  |
|------------------------------------------------------------------------------------------------------------------------------------------------------------------------|--------------------------------------------------------------------------------------------------------------------------------------------------------------------------------|-------------------|-------------------|-------------|--------------------|-------------|--|
| NO. OF<br>BINS                                                                                                                                                         | BIN DIMENSIONS<br>L" x W" x H"                                                                                                                                                 | NO. OF<br>SHELVES | MODEL NO.         | SHIP<br>WGT | MODEL NO.          | SHIP<br>WGT |  |
| 1                                                                                                                                                                      | 18"W x 36"L x 63"H Wire Shelving System with 2 Flat Shelves and 3 Slanted Shelves<br>Includes Dividable Grid Containers available in Blue, Gray, Red and Clear                 |                   |                   |             |                    |             |  |
| 12 DG92035                                                                                                                                                             | 16-1/2" x 10-7/8" x 3-1/                                                                                                                                                       | 2"5               | WRS-5-92035       | 89 lbs      | MWRS-5-92035       | 100 lbs     |  |
| 12 DG92060                                                                                                                                                             | 16-1/2" x 10-7/8" x 6"                                                                                                                                                         | 5                 | WRS-5-92060       | 96 lbs      | MWRS-5-92060       | 107 lbs     |  |
| 12 DG92080                                                                                                                                                             | 16-1/2" x 10-7/8" x 8"                                                                                                                                                         | 5                 | WRS-5-92080       | 107 lbs     | MWRS-5-92080       | 118 lbs     |  |
|                                                                                                                                                                        | 18"W x 36"L x 74"H Wire Shelving System with 2 Flat Shelves and 5 Slanted Shelves<br>Includes Economy Shelf Bins available in Blue, Green, Ivory, Red, Yellow, Black and Clear |                   |                   |             |                    |             |  |
| 48 QSB103                                                                                                                                                              | 17-7/8" x 4-1/8" x 4"                                                                                                                                                          | 7                 | WRS-7-103         | 118 lbs     | MWRS-7-103         | 129 lbs     |  |
| 30 QSB104                                                                                                                                                              | 17-7/8" x 6-5/8" x 4"                                                                                                                                                          | 7                 | WRS-7-104         | 110 lbs     | MWRS-7-104         | 121 lbs     |  |
| 24 QSB108                                                                                                                                                              | 17-7/8" x 8-3/8" x 4"                                                                                                                                                          | 7                 | WRS-7-108         | 113 lbs     | MWRS-7-108         | 124 lbs     |  |
| 18 QSB110                                                                                                                                                              | 17-7/8" x 11-1/8" x 4"                                                                                                                                                         | 7                 | WRS-7-110         | 111 lbs     | MWRS-7-110         | 122 lbs     |  |
| 1                                                                                                                                                                      | 18"W x 36"L x 74"H Wire Shelving System with 2 Flat Shelves and 5 Slanted Shelves<br>Includes Euro Drawers available in Blue, Red, Yellow and Gray                             |                   |                   |             |                    |             |  |
| 48 QED604                                                                                                                                                              | 17-5/8" x 3-3/4" x 4-5/8                                                                                                                                                       | 3" 7              | WRS-7-604         | 144 lbs     | MWRS-7-604         | 155 lbs     |  |
| 30 QED602                                                                                                                                                              | 17-5/8" x 5-9/16" x 4-5/                                                                                                                                                       | 8"7               | WRS-7-602         | 126 lbs     | MWRS-7-602         | 137 lbs     |  |
| 18 QED606                                                                                                                                                              | 17-5/8" x 8-3/8" x 4-5/8                                                                                                                                                       | 3"7               | WRS-7-606         | 132 lbs     | MWRS-7-606         | 143 lbs     |  |
| 18"W x 48"L x 74"H Wire Shelving System with 2 Flat Shelves and 4 Slanted Shelves<br>Includes Ultra Bins available in Blue, Green, Ivory, Red, Yellow, Black and Clear |                                                                                                                                                                                |                   |                   |             |                    |             |  |
| 16 QUS260                                                                                                                                                              | 18" x 11" x 10"                                                                                                                                                                | 6                 | WRSL6-74-1848-260 | 168 lbs     | WRCSL6-74-1848-260 | 179 lbs     |  |
| 24"W x 48"L x 74"H Wire Shelving System with 2 Flat Shelves and 4 Slanted Shelves<br>Includes Hulk 24" Containers available in Blue, Red, Yellow and Clear             |                                                                                                                                                                                |                   |                   |             |                    |             |  |
| 16 QUS953                                                                                                                                                              | 23-7/8" x 11" x 10"                                                                                                                                                            | 6                 | WRSL6-74-2448-953 | 184 lbs     | WRCSL6-74-2448-953 | 195 lbs     |  |