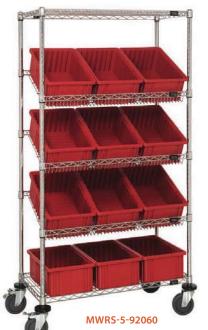

24" x 48"

|                                                                                                                                                                        |                                                                                                                                                                                |                   | STATIONARY        | (           | MOBILE             |             |  |
|------------------------------------------------------------------------------------------------------------------------------------------------------------------------|--------------------------------------------------------------------------------------------------------------------------------------------------------------------------------|-------------------|-------------------|-------------|--------------------|-------------|--|
| NO. OF<br>BINS                                                                                                                                                         | BIN DIMENSIONS<br>L" x W" x H"                                                                                                                                                 | NO. OF<br>SHELVES | MODEL NO.         | SHIP<br>WGT | MODEL NO.          | SHIP<br>WGT |  |
| 1                                                                                                                                                                      | 18"W x 36"L x 63"H Wire Shelving System with 2 Flat Shelves and 3 Slanted Shelves<br>Includes Dividable Grid Containers available in Blue, Gray, Red and Clear                 |                   |                   |             |                    |             |  |
| 12 DG92035                                                                                                                                                             | 16-1/2" x 10-7/8" x 3-1/                                                                                                                                                       | 2"5               | WRS-5-92035       | 89 lbs      | MWRS-5-92035       | 100 lbs     |  |
| 12 DG92060                                                                                                                                                             | 16-1/2" x 10-7/8" x 6"                                                                                                                                                         | 5                 | WRS-5-92060       | 96 lbs      | MWRS-5-92060       | 107 lbs     |  |
| 12 DG92080                                                                                                                                                             | 16-1/2" x 10-7/8" x 8"                                                                                                                                                         | 5                 | WRS-5-92080       | 107 lbs     | MWRS-5-92080       | 118 lbs     |  |
|                                                                                                                                                                        | 18"W x 36"L x 74"H Wire Shelving System with 2 Flat Shelves and 5 Slanted Shelves<br>Includes Economy Shelf Bins available in Blue, Green, Ivory, Red, Yellow, Black and Clear |                   |                   |             |                    |             |  |
| 48 QSB103                                                                                                                                                              | 17-7/8" x 4-1/8" x 4"                                                                                                                                                          | 7                 | WRS-7-103         | 118 lbs     | MWRS-7-103         | 129 lbs     |  |
| 30 QSB104                                                                                                                                                              | 17-7/8" x 6-5/8" x 4"                                                                                                                                                          | 7                 | WRS-7-104         | 110 lbs     | MWRS-7-104         | 121 lbs     |  |
| 24 QSB108                                                                                                                                                              | 17-7/8" x 8-3/8" x 4"                                                                                                                                                          | 7                 | WRS-7-108         | 113 lbs     | MWRS-7-108         | 124 lbs     |  |
| 18 QSB110                                                                                                                                                              | 17-7/8" x 11-1/8" x 4"                                                                                                                                                         | 7                 | WRS-7-110         | 111 lbs     | MWRS-7-110         | 122 lbs     |  |
| 1                                                                                                                                                                      | 18"W x 36"L x 74"H Wire Shelving System with 2 Flat Shelves and 5 Slanted Shelves<br>Includes Euro Drawers available in Blue, Red, Yellow and Gray                             |                   |                   |             |                    |             |  |
| 48 QED604                                                                                                                                                              | 17-5/8" x 3-3/4" x 4-5/8                                                                                                                                                       | 3" 7              | WRS-7-604         | 144 lbs     | MWRS-7-604         | 155 lbs     |  |
| 30 QED602                                                                                                                                                              | 17-5/8" x 5-9/16" x 4-5/                                                                                                                                                       | 8"7               | WRS-7-602         | 126 lbs     | MWRS-7-602         | 137 lbs     |  |
| 18 QED606                                                                                                                                                              | 17-5/8" x 8-3/8" x 4-5/8                                                                                                                                                       | 3"7               | WRS-7-606         | 132 lbs     | MWRS-7-606         | 143 lbs     |  |
| 18"W x 48"L x 74"H Wire Shelving System with 2 Flat Shelves and 4 Slanted Shelves<br>Includes Ultra Bins available in Blue, Green, Ivory, Red, Yellow, Black and Clear |                                                                                                                                                                                |                   |                   |             |                    |             |  |
| 16 QUS260                                                                                                                                                              | 18" x 11" x 10"                                                                                                                                                                | 6                 | WRSL6-74-1848-260 | 168 lbs     | WRCSL6-74-1848-260 | 179 lbs     |  |
| 24"W x 48"L x 74"H Wire Shelving System with 2 Flat Shelves and 4 Slanted Shelves<br>Includes Hulk 24" Containers available in Blue, Red, Yellow and Clear             |                                                                                                                                                                                |                   |                   |             |                    |             |  |
| 16 QUS953                                                                                                                                                              | 23-7/8" x 11" x 10"                                                                                                                                                            | 6                 | WRSL6-74-2448-953 | 184 lbs     | WRCSL6-74-2448-953 | 195 lbs     |  |