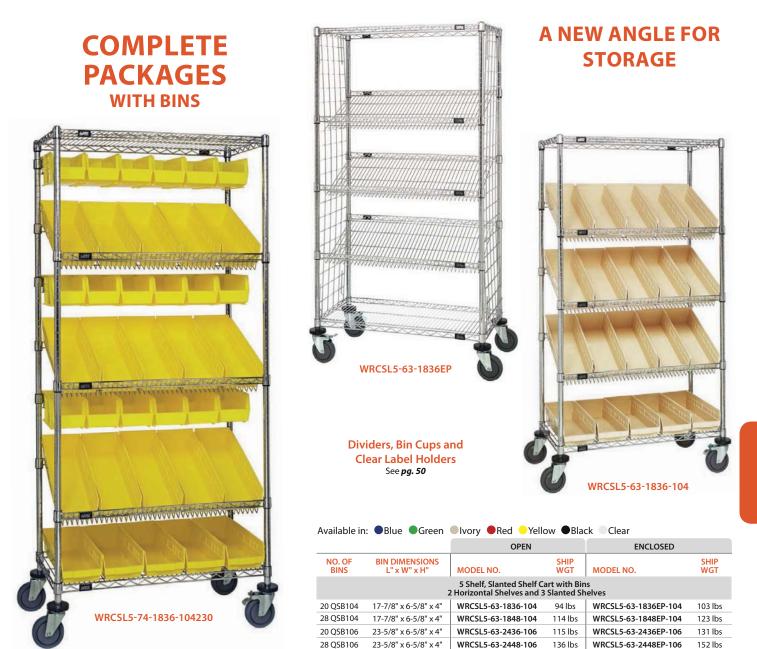

# **COMPLETE PACKAGES** WITH BINS

### Slanted Shelf with Bin Holders Combo Carts

A systems cart that offers hanging bins, slanted bins and bins on a flat surface all in one unit. Cart offer multiple applications the ability to store pre-packed items or sloped storage for dispensing small parts. This combination creates a highly customized exchange and storage system. **Cart Finish:** Chrome

| Available in:  Blue                                               | Green 📕           | vory 🔍 Red             | ● Yellow ● Black                               | Clear       |  |  |
|-------------------------------------------------------------------|-------------------|------------------------|------------------------------------------------|-------------|--|--|
| MODEL NO.                                                         | NO. OF<br>SHELVES | NO. OF<br>BINS         | BIN DIMENSIONS<br>L" x W" x H"                 | SHIP<br>WGT |  |  |
| 18" x 36" x 80" Slanted Wire Shelf Cart with Bin Holders and Bins |                   |                        |                                                |             |  |  |
| WRCSL5-74-1836-104220                                             | 5                 | 20 QSB104<br>24 QUS220 | 17-7/8" x 6-5/8" x 4"<br>7-3/8" x 4-1/8" x 3"  | 105 lbs     |  |  |
| WRCSL5-74-1836-104230                                             | 5                 | 20 QSB104<br>18 QUS230 | 17-7/8" x 6-5/8" x 4"<br>10-7/8" x 5-1/2" x 5" | 112 lbs     |  |  |
| 18" x 48" x 80" Slanted Wire Shelf Cart with Bin Holders and Bins |                   |                        |                                                |             |  |  |
| WRCSL5-74-1848-104220                                             | 5                 | 24 QSB104<br>30 QUS220 | 17-7/8" x 6-5/8" x 4"<br>7-3/8" x 4-1/8" x 3"  | 128 lbs     |  |  |

### Slanted Shelf Carts - Open or Enclosed

Units are designed for quick and easy accessibility for pre-packed items. The wire end panel maintains product while the slanted shelf allows for gravity feed. Available with or without side enclosures. *Cart Finish:* Chrome

| OPEN                                                                |             | ENCLOSED         |             |  |  |
|---------------------------------------------------------------------|-------------|------------------|-------------|--|--|
| MODEL NO.                                                           | SHIP<br>WGT | MODEL NO.        | SHIP<br>WGT |  |  |
| 5 Shelf, Slanted Cart<br>2 Horizontal Shelves and 3 Slanted Shelves |             |                  |             |  |  |
| WRCSL5-63-1836                                                      | 76 lbs      | WRCSL5-63-1836EP | 88 lbs      |  |  |
| WRCSL5-63-1848                                                      | 96 lbs      | WRCSL5-63-1848EP | 108 lbs     |  |  |
| WRCSL5-63-2436                                                      | 91 lbs      | WRCSL5-63-2436EP | 105 lbs     |  |  |
| WRCSL5-63-2448                                                      | 106 lbs     | WRCSL5-63-2448EP | 120 lbs     |  |  |