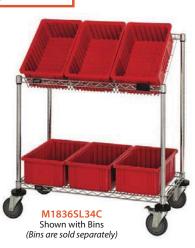

#### Work Station Carts - the ideal work-in-process cart

2

50 lbs

The sloped shelves allow for high visibility, productive rotations & gravity feed. Cart Finish: Chrome

Each unit consists of:

- 2 longer back posts
- 2 shorter back posts
- 1 flat wire shelf
- 1 slanted wire shelf 4 - 5" swivel poly stem casters, 2 with brakes
- 4 donut bumpers

M2448SL34C

| MOBILE<br>MODEL NO.       | SHELF DIMENSIONS<br>W" x L" | NO. OF<br>SHELVES | SHIP<br>WGT |  |  |  |
|---------------------------|-----------------------------|-------------------|-------------|--|--|--|
| Work Station Carts - 40"H |                             |                   |             |  |  |  |
| M1836SL34C                | 18" x 36"                   | 2                 | 38 lbs      |  |  |  |
| M1848SL34C                | 18" x 48"                   | 2                 | 48 lbs      |  |  |  |
| M2436SL34C                | 24" x 36"                   | 2                 | 44 lbs      |  |  |  |