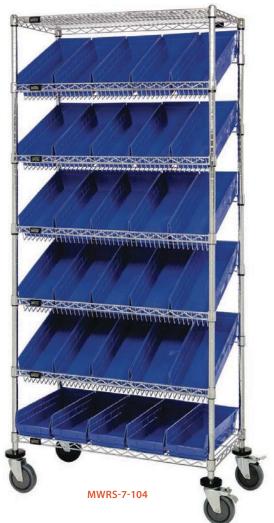

24" x 48"

|                                                                                                                                                                        |                                                                                                                                                                                |                   | STATIONARY        | (           | MOBILE             |             |  |
|------------------------------------------------------------------------------------------------------------------------------------------------------------------------|--------------------------------------------------------------------------------------------------------------------------------------------------------------------------------|-------------------|-------------------|-------------|--------------------|-------------|--|
| NO. OF<br>BINS                                                                                                                                                         | BIN DIMENSIONS<br>L" x W" x H"                                                                                                                                                 | NO. OF<br>SHELVES | MODEL NO.         | SHIP<br>WGT | MODEL NO.          | SHIP<br>WGT |  |
| 1                                                                                                                                                                      | 18"W x 36"L x 63"H Wire Shelving System with 2 Flat Shelves and 3 Slanted Shelves<br>Includes Dividable Grid Containers available in Blue, Gray, Red and Clear                 |                   |                   |             |                    |             |  |
| 12 DG92035                                                                                                                                                             | 16-1/2" x 10-7/8" x 3-1/                                                                                                                                                       | 2"5               | WRS-5-92035       | 89 lbs      | MWRS-5-92035       | 100 lbs     |  |
| 12 DG92060                                                                                                                                                             | 16-1/2" x 10-7/8" x 6"                                                                                                                                                         | 5                 | WRS-5-92060       | 96 lbs      | MWRS-5-92060       | 107 lbs     |  |
| 12 DG92080                                                                                                                                                             | 16-1/2" x 10-7/8" x 8"                                                                                                                                                         | 5                 | WRS-5-92080       | 107 lbs     | MWRS-5-92080       | 118 lbs     |  |
|                                                                                                                                                                        | 18"W x 36"L x 74"H Wire Shelving System with 2 Flat Shelves and 5 Slanted Shelves<br>Includes Economy Shelf Bins available in Blue, Green, Ivory, Red, Yellow, Black and Clear |                   |                   |             |                    |             |  |
| 48 QSB103                                                                                                                                                              | 17-7/8" x 4-1/8" x 4"                                                                                                                                                          | 7                 | WRS-7-103         | 118 lbs     | MWRS-7-103         | 129 lbs     |  |
| 30 QSB104                                                                                                                                                              | 17-7/8" x 6-5/8" x 4"                                                                                                                                                          | 7                 | WRS-7-104         | 110 lbs     | MWRS-7-104         | 121 lbs     |  |
| 24 QSB108                                                                                                                                                              | 17-7/8" x 8-3/8" x 4"                                                                                                                                                          | 7                 | WRS-7-108         | 113 lbs     | MWRS-7-108         | 124 lbs     |  |
| 18 QSB110                                                                                                                                                              | 17-7/8" x 11-1/8" x 4"                                                                                                                                                         | 7                 | WRS-7-110         | 111 lbs     | MWRS-7-110         | 122 lbs     |  |
| 1                                                                                                                                                                      | 18"W x 36"L x 74"H Wire Shelving System with 2 Flat Shelves and 5 Slanted Shelves<br>Includes Euro Drawers available in Blue, Red, Yellow and Gray                             |                   |                   |             |                    |             |  |
| 48 QED604                                                                                                                                                              | 17-5/8" x 3-3/4" x 4-5/8                                                                                                                                                       | 3" 7              | WRS-7-604         | 144 lbs     | MWRS-7-604         | 155 lbs     |  |
| 30 QED602                                                                                                                                                              | 17-5/8" x 5-9/16" x 4-5/                                                                                                                                                       | 8"7               | WRS-7-602         | 126 lbs     | MWRS-7-602         | 137 lbs     |  |
| 18 QED606                                                                                                                                                              | 17-5/8" x 8-3/8" x 4-5/8                                                                                                                                                       | 3"7               | WRS-7-606         | 132 lbs     | MWRS-7-606         | 143 lbs     |  |
| 18"W x 48"L x 74"H Wire Shelving System with 2 Flat Shelves and 4 Slanted Shelves<br>Includes Ultra Bins available in Blue, Green, Ivory, Red, Yellow, Black and Clear |                                                                                                                                                                                |                   |                   |             |                    |             |  |
| 16 QUS260                                                                                                                                                              | 18" x 11" x 10"                                                                                                                                                                | 6                 | WRSL6-74-1848-260 | 168 lbs     | WRCSL6-74-1848-260 | 179 lbs     |  |
| 24"W x 48"L x 74"H Wire Shelving System with 2 Flat Shelves and 4 Slanted Shelves<br>Includes Hulk 24" Containers available in Blue, Red, Yellow and Clear             |                                                                                                                                                                                |                   |                   |             |                    |             |  |
| 16 QUS953                                                                                                                                                              | 23-7/8" x 11" x 10"                                                                                                                                                            | 6                 | WRSL6-74-2448-953 | 184 lbs     | WRCSL6-74-2448-953 | 195 lbs     |  |