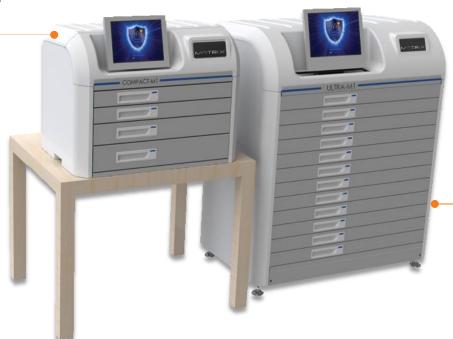

#### COMPACT

A desktop unit for medium capacity

#### **ULTRA**

Floor standing unit with massive storage capacity (hundreds compartments)