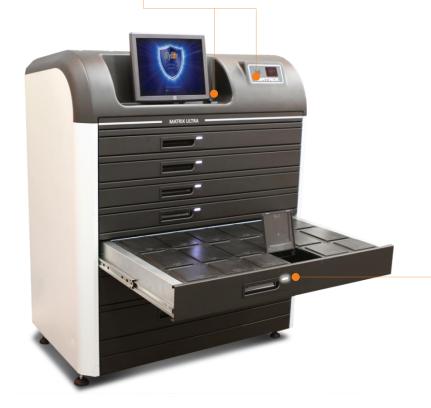

#### **ULTRA**

Floor standing unit with massive storage capacity (hundreds compartments)