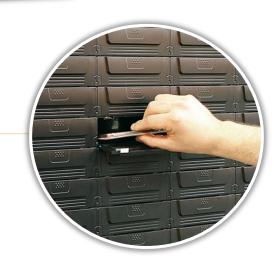

#### 1. IDENTIFICATION

The drawers are locked.

Each user will need to identify in order to proceed