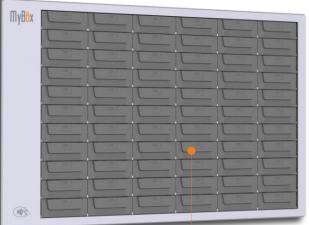

#### **MATRIX FRAME**

A cutting-edge unit with 66 cellular phones capacity

Bigger sizes are available

Giving you more VALUE

Shafir's unique MATRIX systems are patented, state of the art storing devices which offers endless properties and implementation options for securing and controlling valuable objects