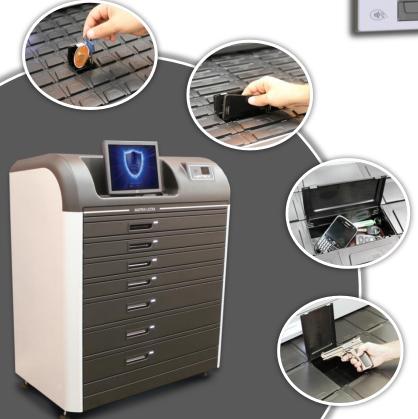

#### MATRIX

The MATRIX are an advanced automated self-deposit lockers for securing small valuable objects such as phones, wallets, keys and others

#### 2. ASSIGNING COMPARTMENT

The system will assign private compartment which will pop-up open automatically after the user pulls the illuminated drawer

The specific compartment will reopen only by the same user.

After pulling the items, the compartment is now available for others