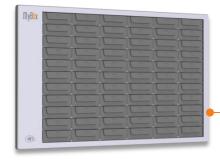

#### **MATRIX FRAME**

A cutting-edge unit with 66 cellular phones capacity

Bigger sizes are available

Giving you more VALUE

Shafir's unique MATRIX systems are patented, state of the art storing devices which offers endless properties and implementation options for securing and controlling valuable objects