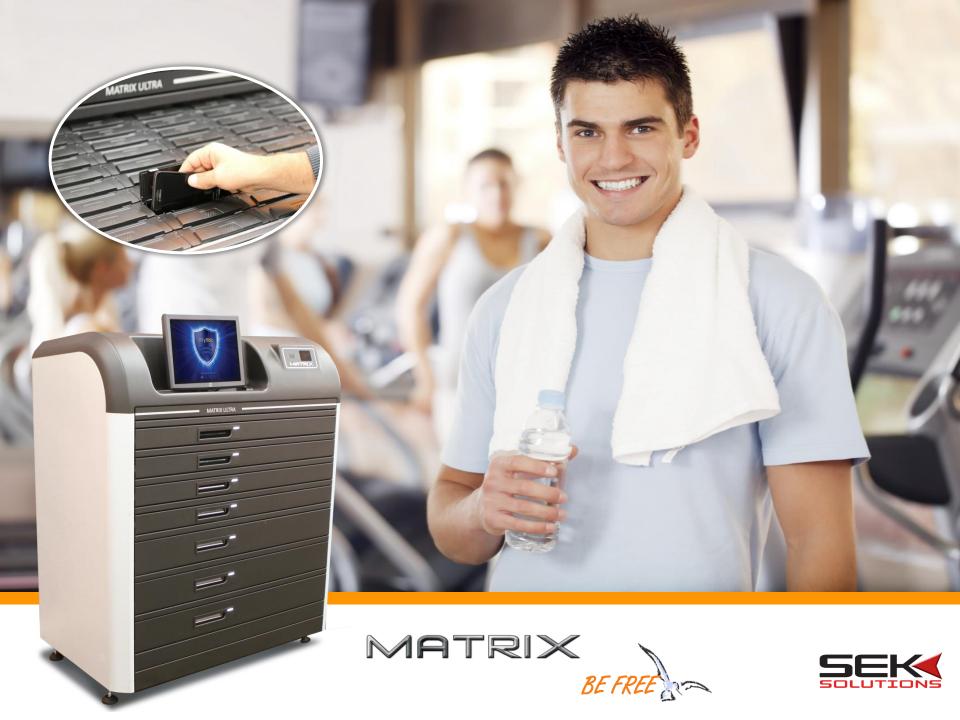

#### 1. IDENTIFICATION

The drawers are locked.

Each user will need to identify in order to proceed

#### 2. ASSIGNING COMPARTMENT

The system will assign private compartment which will pop-up open automatically after the user pulls the illuminated drawer

The specific compartment will reopen only by the same user.