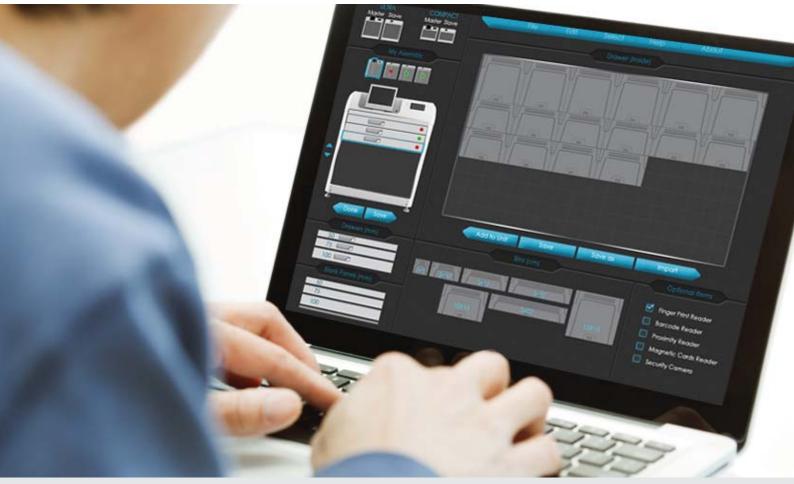

### Design your own system

Use our unique software to easily design the configuration that best suits your needs Bins | Drawers | Cabinet

#### **Identification System**

Access to the system is only allowed after passing the identification process. There are 4 types of access hardware to choose from:

- Fingerprint
- Proximity card
- Magnetic card
- Barcode