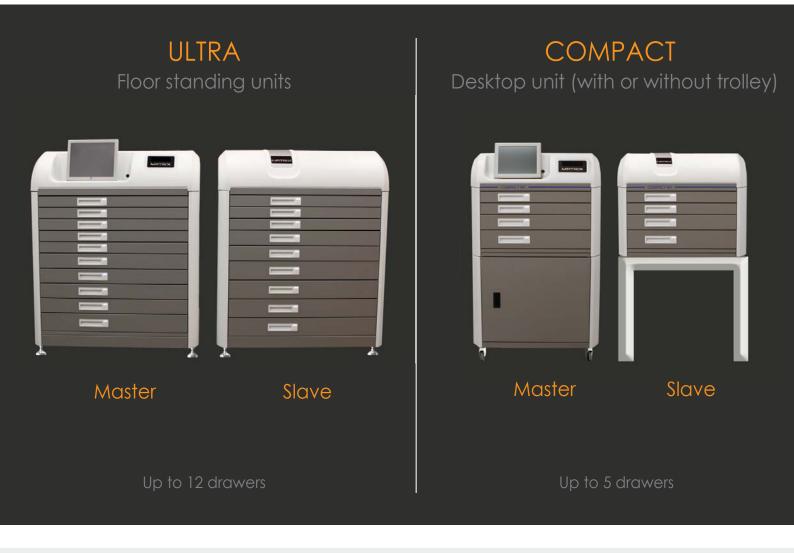

### Models

### ULTRA

|                       | Master       | Slave        |
|-----------------------|--------------|--------------|
| Touchscreen           | "15          | -            |
| UPS                   |              | -            |
| Barcode reader        | optional     | optional     |
| Finger print reader   | optional     | optional     |
| Magnetic card reader  | optional     | optional     |
| Proximity card reader | optional     | optional     |
| Security camera       | optional     | optional     |
| Network connection    | $\checkmark$ | $\checkmark$ |
| Colors                | White/Black  |              |
| Quality certification | CE &UL/CA    |              |
| Weight                | *            | *            |

### COMPACT

| Master       | Slave                                                                |
|--------------|----------------------------------------------------------------------|
| "12          | -                                                                    |
|              | -                                                                    |
| optional     | optional                                                             |
| $\checkmark$ | $\checkmark$                                                         |
| White/ Black |                                                                      |
| CE &UL/CA    |                                                                      |
| *            | *                                                                    |
|              | "12<br>√ optional optional optional optional optional √ White/ CE &U |