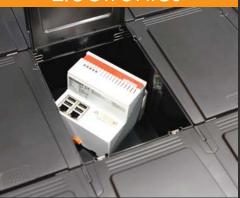

ze of the of storage compartment to the stored item for maximum capacity utilization.



### How does it work (issuing stored item)

#### Identification process

The system and drawers are normally locked. After identification process, the system will allow or deny access.

#### Selecting stored item

The user chooses a stored item directly from the integrated touch screen system.

#### Issuing the item

Only the specific drawer and bin of the selected stored item will open automatically without any ability to access other stored items.

#### **Process documentation**

The entire issuing process is monitored and captured by external camera for maximum security.









## For unlimited applications...

### Medical



Weapons





Media



### Electronics



Jewelry



Keys



### Mail





Locker





Everything you can imagine & so much more...

### Models



### Connect endless slave units to one master cabinet



### Design your own system



Use our unique software to easily design the configuration that best suits your needs Bins | Drawers | Cabinet

### Maximum Flexibility

### Any combination is possible

Design your own drawer by selecting any combination of bin sizes for utilizing maximum capacity



### No minimum drawers per cabinet

The drawers are modular enabling the user to choose between any combination of three drawer depths



### Specifications



### Security camera

External software-controlled wireless security camera captures every transaction

### Integrated Touchscreen

#### **Identification System**

Access to the system is only allowed after pass