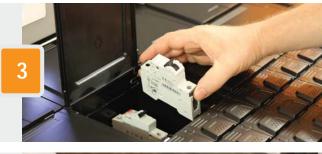

#### Selecting stored item

The user chooses a stored item directly from the integrated touch screen system.

#### Issuing the item

Only the specific drawer and bin of the selected stored item will open automatically without any ability to access other stored items.