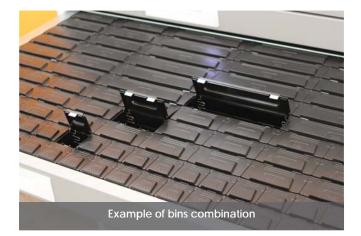

### Any combination is possible

Design your own drawer by selecting any combination of bin sizes for utilizing maximum capacity

### A wide range of storage compartments

Each drawer contains a sealed compartment for a safe item storage

The bin opening system is a worldwide patent that enables the user to design any combination of bin sizes to maximize storage capacity