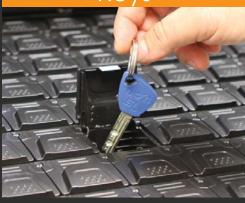

to fit the size of the of storage compartment to the stored item for maximum capacity utilization.



### How does it work (issuing stored item)

#### Identification process

The system and drawers are normally locked. After identification process, the system will allow or deny access.

#### Selecting stored item

The user chooses a stored item directly from the integrated touch screen system.

#### Issuing the item

Only the specific drawer and bin of the selected stored item will open automatically without any ability to access other stored items.

#### **Process documentation**

The entire issuing process is monitored and captured by external camera for maximum security.









## For unlimited applications...

### Medical



Weapons





Media



### Electronics



Jewelry



Keys



### Mail





Locker





Everything you can imagine & so much more...

### Models



### Connect endless slave units to one master cabinet



### Design your own system



Use our unique software to easily design the configuration that best suits your needs Bins | Drawers | Cabinet

### Maximum Flexibility

### Any combination is possible

Design your own drawer by selecting any combination of bin sizes for utilizing maximum capacity



### No minimum drawers per cabinet

The drawers are modular enabling the user to choose between any combination of three drawer depths



### Specifications



### Security camera

External software-controlled wireless security camera captures every transaction

### Integrated Touchscreen

#### **Identification System**

Access to the system is only allo