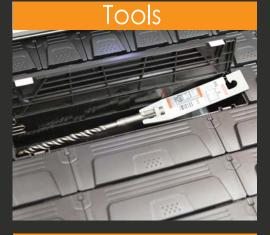

storage compartment to the stored item for maximum capacity utilization.



### How does it work (issuing stored item)

#### Identification process

The system and drawers are normally locked. After identification process, the system will allow or deny access.

#### Selecting stored item

The user chooses a stored item directly from the integrated touch screen system.

#### Issuing the item

Only the specific drawer and bin of the selected stored item will open automatically without any ability to access other stored items.

#### **Process documentation**

The entire issuing process is monitored and captured by external camera for maximum security.









## For unlimited applications...

### Medical



Weapons





Media



### Electronics



Jewelry



Keys



### Mail





Locker





Everything you can imagine & so much more...

### Models



### Connect endless slave units to one master cabinet



### Design your own system



Use our unique software to easily design the configuration that best suits your needs Bins | Drawers | Cabinet

### Maximum Flexibility

### Any combination is possible

Design your own drawer by selecting any combination of bin sizes for utilizing maximum capacity



### No minimum drawers per cabinet

The drawers are modular enabling the user to choose between any combination of three drawer depths



### Specifications



### Security camera

External software-controlled wireless security camera captures every transaction

### Integrated Touchscreen

#### **Identification System**

Access to the system is only allowed after passing the iden