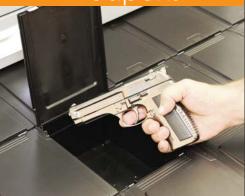

#### Issuing the item

Only the specific drawer and bin of the selected stored item will open automatically without any ability to access other stored items.

### Medical

Weapons

Media