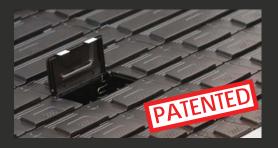

### A wide range of storage compartments

Each drawer contains a sealed compartment for a safe item storage

The bin opening system is a worldwide patent that enables the user to design any combination of bin sizes to maximize storage capacity