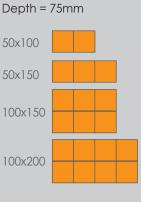

### Any combination is possible

Design your own drawer by selecting any combination of bin sizes for utilizing maximum capacity

### No minimum drawers per cabinet

The drawers are modular enabling the user to choose between any combination of three drawer depths

### A wide range of storage compartments

Each drawer contains a sealed compartment for a safe item storage

The bin opening system is a worldwide patent that enables the user to design any combination of bin sizes to maximize storage capacity

#### Storage compartments