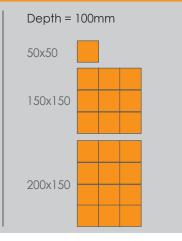

### Any combination is possible

Design your own drawer by selecting any combination of bin sizes for utilizing maximum capacity

### No minimum drawers per cabinet

The drawers are modular enabling the user to choose between any combination of three drawer depths

### A wide range of storage compartments

Each drawer contains a sealed compartment for a safe item storage

The bin opening system is a worldwide patent that enables the user to design any combination of bin sizes to maximize storage capacity

#### Storage compartments