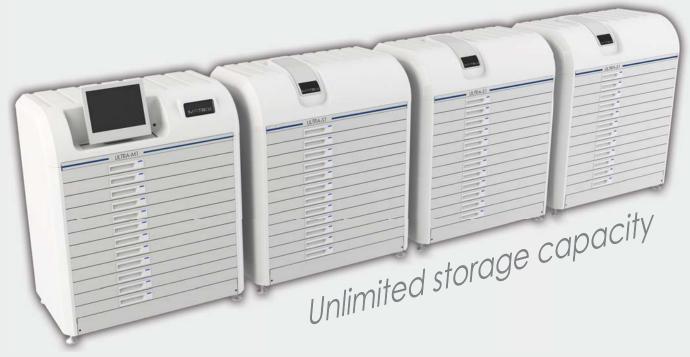

m)

#### Identification process

The system and drawers are normally locked. After identification process, the system will allow or deny access.

#### Selecting stored item

The user chooses a stored item directly from the integrated touch screen system.

#### Issuing the item

Only the specific drawer and bin of the selected stored item will open automatically without any ability to access other stored items.

#### **Process documentation**

The entire issuing process is monitored and captured by external camera for maximum security.









## For unlimited applications...

### Medical



Weapons





Media



### Electronics



Jewelry



Keys



### Mail





Locker





Everything you can imagine & so much more...

### Models



### Connect endless slave units to one master cabinet



### Design your own system



Use our unique software to easily design the configuration that best suits your needs Bins | Drawers | Cabinet

### Maximum Flexibility

### Any combination is possible

Design your own drawer by selecting any combination of bin sizes for utilizing maximum capacity



### No minimum drawers per cabinet

The drawers are modular enabling the user to choose between any combination of three drawer depths



### Specifications



### Security camera

External software-controlled wireless security camera captures every transaction

### Integrated Touchscreen

#### **Identification System**

Access to the system is only allowed after passing the identification process. There are 4 types of access hardware to choose from:

- Fingerprint
- Proximity card
- Magnetic c