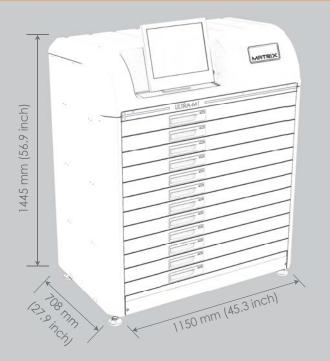

### **Technical Specifications**

### ULTRA

|                       | Master       | Slave        |
|-----------------------|--------------|--------------|
| Touchscreen           | "15          | -            |
| UPS                   |              | -            |
| Barcode reader        | optional     | optional     |
| Finger print reader   | optional     | optional     |
| Magnetic card reader  | optional     | optional     |
| Proximity card reader | optional     | optional     |
| Security camera       | optional     | optional     |
| Network connection    | $\checkmark$ | $\checkmark$ |
| Colors                | White/Black  |              |
| Quality certification | CE &UL/CA    |              |
| Weight                | *            | *            |