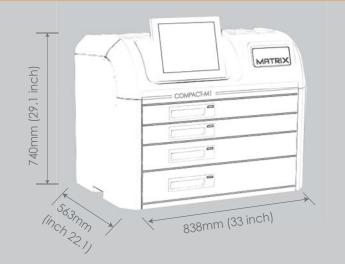

| Master       | Slave        |
|-----------------------|--------------|--------------|
| Touchscreen           | "15          | -            |
| UPS                   |              | -            |
| Barcode reader        | optional     | optional     |
| Finger print reader   | optional     | optional     |
| Magnetic card reader  | optional     | optional     |
| Proximity card reader | optional     | optional     |
| Security camera       | optional     | optional     |
| Network connection    | $\checkmark$ | $\checkmark$ |
| Colors                | White/Black  |              |
| Quality certification | CE &UL/CA    |              |
| Weight                | *            | *            |

\* Cabinet weight is subject to number and type of drawers.

### COMPACT



| Master       | Slave                                                                |
|--------------|----------------------------------------------------------------------|
| "12          | -                                                                    |
|              | -                                                                    |
| optional     | optional                                                             |
| $\checkmark$ | $\checkmark$                                                         |
| White/ Black |                                                                      |
| CE &UL/CA    |                                                                      |
| *            | *                                                                    |
|