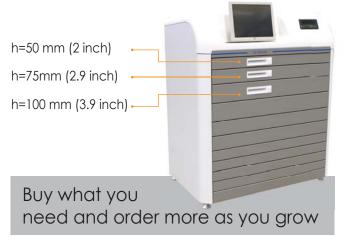

Due to its unique design, the MATRIX is the only system that enables you to fit the size of the of storage compartment to the stored item for maximum capacity utilization.

### Any combination is possible

Design your own drawer by selecting any combination of bin sizes for utilizing maximum capacity

### No minimum drawers per cabinet

The drawers are modular enabling the user to choose between any combination of three drawer depths

### A wide range of storage compartments

Each drawer contains a sealed compartment for a safe item storage

The bin opening system is a worldwide patent that enables the user to design any combination of bin sizes to maximize storage capacity