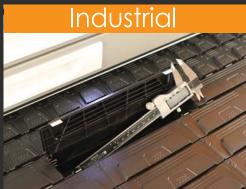

Due to its unique design, the MATRIX is the only system that enables you to fit the size of the of storage compartment to the stored item for maximum capacity utilization.

### Any combination is possible

Design your own drawer by selecting any combination of bin sizes for utilizing maximum capacity

### A wide range of storage compartments

Each drawer contains a sealed compartment for a safe item storage

The bin opening system is a worldwide patent that enables the user to design any combination of bin sizes to maximize storage capacity