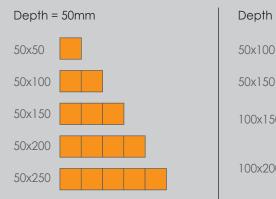

### Any combination is possible

Design your own drawer by selecting any combination of bin sizes for utilizing maximum capacity

### No minimum drawers per cabinet

The drawers are modular enabling the user to choose between any combination of three drawer depths

### A wide range of storage compartments

Each drawer contains a sealed compartment for a safe item storage

The bin opening system is a worldwide patent that enables the user to design any combination of bin sizes to maximize storage capacity

#### Storage compartments