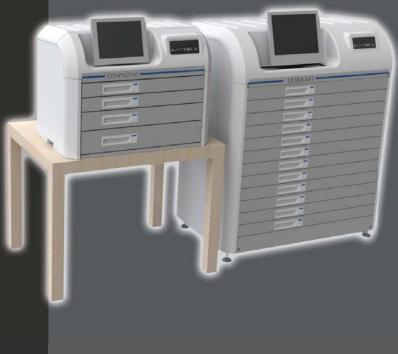

### Introduction

The MATRIX is the most advanced storing system which allows you to safely store, control and manage your inventory.

The MATRIX is a fully automated cabinet equipped with an access control system that provides you with the power to decide who will gain access to the system.

Due to its unique design, the MATRIX is the only system that enables you to fit the size of the of storage compartment to the stored item for maximum capacity utilization.

### Connect endless slave units to one master cabinet